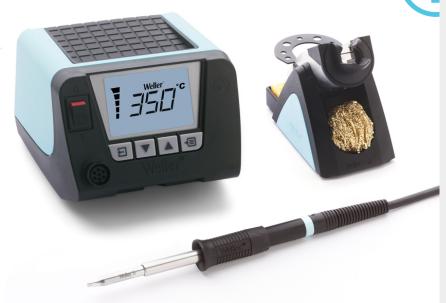

## **Benefits**

- Digital Soldering Station WT 1H 120V, 60Hz (150W) with WP120 and WSR201
- WP 120 (120 W): Power-Response soldering tip, XT Tip family and XT soldering handpiece
- OFF time, process window, Lock function, Offset
- Compatible with a large selection of soldering pencils, pre-heat plates and solder baths
- 2-in-1 WSR Safety Rest, flips between sponge and brass wool
- > Stackable Units, saving space on the workbench
- RS232 protocol for Automation and Control

| Dimensions L x W x H (mm)              | 149 x 138 x 101                           |
|----------------------------------------|-------------------------------------------|
| Dimensions L x W x H (inches)          | 5.87 x 5.43 x 3.98                        |
| Weight (approx.) in kg                 | 3                                         |
| Voltage                                | 120 V                                     |
| Power                                  | 150 W                                     |
| Channels                               | 1                                         |
| Temperature range (depends on tool) °C | 50 - 550                                  |
| Temperature range (depends on tool) °F | 150 - 950                                 |
| Temperature accuracy °C                | ±9                                        |
| Temperature accuracy °F                | ±17                                       |
| Temperature stability °C               | ±2                                        |
| Temperature stability °F               | ±4                                        |
| Equipotential bonding socket           | Via 3,5 mm pawl socket on front of device |
| Display                                | Backlit LCD                               |
| Air consumption l/min                  |                                           |
| Operating pressure in bar/psi          |                                           |
| Capacity l/min                         |                                           |
| Vacuum                                 | <del></del>                               |
|                                        |                                           |